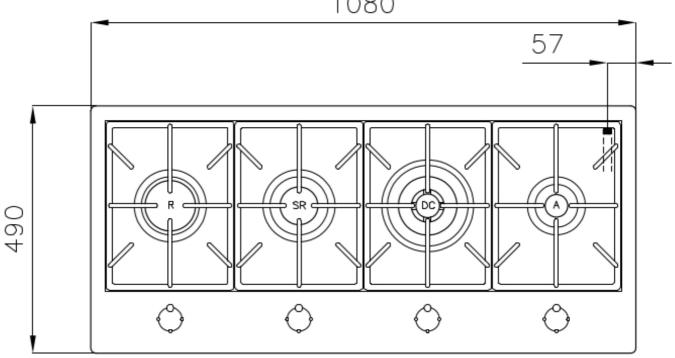

#### **DETAILS**

| Type                   | Gas Hob                  |
|------------------------|--------------------------|
| Material               | AISI 304 stainless steel |
| Texture                | Brushed in line          |
| Finish                 | PVD                      |
| Coloring               | Copper                   |
| Edge/Installation Type | Flush-mount   Top-mount  |
| Base size              | 120 cm                   |
| Dimensions             | 1080x490 mm              |
| Width                  | 108 cm                   |
|                        |                          |

| Cut out         | Check technical data sheet                                         |
|-----------------|--------------------------------------------------------------------|
| Heating element | Four burners                                                       |
| Supply          | 220 - 240 V; 50/60 Hz                                              |
| Total power     | 9.950 W                                                            |
| Auxiliary       | 1.000 W                                                            |
| Semirapid       | 1.750 W                                                            |
| Rapid           | 3.000 W                                                            |
| Dual            | 4.200 W                                                            |
| Power settings  | 9 power settings per zone                                          |
| Ignition        | Electric ignition under knob                                       |
| Gas type        | Tested for installation with natural gas, LPG nozzle set included. |
| Safety          | Safety valve with quick-acting thermocouple                        |
| Grids           | Cast iron grids and enamelled burner covers                        |