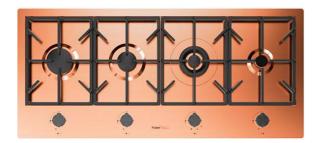

# **Cooker hob Foster Milano PVD Copper**

Gas hobs

Code: 7640 008

#### **DETAILS**

| Type                   | Gas Hob                  |
|------------------------|--------------------------|
| Material               | AISI 304 stainless steel |
| Texture                | Brushed in line          |
| Finish                 | PVD                      |
| Coloring               | Copper                   |
| Edge/Installation Type | Flush-mount   Top-mount  |
| Base size              | 120 cm                   |
| Dimensions             | 1080x490 mm              |
| Width                  | 108 cm                   |
|                        |                          |

| Cut out         | Check technical data sheet                                         |
|-----------------|--------------------------------------------------------------------|
| Heating element | Four burners                                                       |
| Supply          | 220 - 240 V; 50/60 Hz                                              |
| Total power     | 9.950 W                                                            |
| Auxiliary       | 1.000 W                                                            |
| Semirapid       | 1.750 W                                                            |
| Rapid           | 3.000 W                                                            |
| Dual            | 4.200 W                                                            |
| Power settings  | 9 power settings per zone                                          |
| Ignition        | Electric ignition under knob                                       |
| Gas type        | Tested for installation with natural gas, LPG nozzle set included. |
| Safety          | Safety valve with quick-acting thermocouple                        |
| Grids           | Cast iron grids and enamelled burner covers                        |