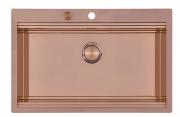

ommon feature of all models that allows a one-hand ignition of the burner.                                                                                                                                                                                           |
| XXL grids           | The weighty enamelled cast iron grid has extraordinary dimensions, 33x25 cm, with a working surface up to 50% bigger compared to a standard cooker hob. Now you can use all the burners at the same time even with large cookware.                                                                                                          |

### **TECHNICAL DATA**

## Foster ==





## Foster ==





**FTS** 

### **GALLERY**









### **EQUIPMENT**



Cast iron wok support 9601 727

### **RECOMMENDED PAIRINGS**



**Sink Milanello Copper workstation** 1034 058