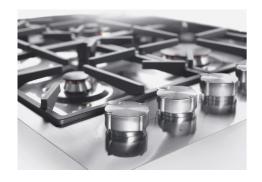

#### **DETAILS**

| Type                   | Gas Hob                  |
|------------------------|--------------------------|
| Material               | AISI 304 stainless steel |
| Texture                | Brushed in line          |
| Finish                 | PVD                      |
| Coloring               | Copper                   |
| Edge/Installation Type | Flush-mount   Top-mount  |
| Base size              | 120 cm                   |
| Dimensions             | 1080x490 mm              |
| Width                  | 108 cm                   |
|                        |                          |

### **FEATURES**

| Aeo burners         | The AEO burners guarantee up to 25% energy saving compared to standard burners. All models are designed with The Dual burner with 2 independent crowns, controlled by a single knob, delivers from 1 to 5KW, a power that can only be found in professional models.                                                                         |
|---------------------|---------------------------------------------------------------------------------------------------------------------------------------------------------------------------------------------------------------------------------------------------------------------------------------------------------------------------------------------|
| Cast iron grids     | Cast-iron is the ideal material for an hob grid, this due to the manifold properties characterising it: high heat capacity that improves cooking performance; high weight and stability that improve safety; sturdiness that preserves the hob's original aspect over time; easy cleaning.                                                  |
| Copper              | The Copper finish is obtained by treating steel with a physical process called PVD (Phisical Vacuum Deposition) which deposits particles of noble metals on the surface. The result is a unique and refined aesthetic effect, and an improvement of the mechanical properties of the steel which is more resistant to impact and scratches. |
| Safe cooking        | All Foster cooker hobs are equipped with safety valves. They shut off the gas supply very quickly if the flame accidentally goes out.                                                                                                                                                                                                       |
| Special burners     | Many Foster hobs are equipped with special burners, with two or three rings of fire that greatly increase the power delivered and the heated surface. In the DUAL models the two fire crowns also have independent ignition, making these burners perfect for both intensive and delicate cooking.                                          |
| Under-knob ignition | The utmost freedom of movement with electronic under-knob ignition, a common feature of all models that allows a one-hand ignition of the burner.                                                                                                                                                                                           |
| XXL grids           | The weighty enamelled cast iron grid has extraordinary dimensions, 33x25 cm, with a working surface up to 50% bigger compared to a standard cooker hob. Now you can use all the burners at the same time even with large cookware.                                                                                                          |