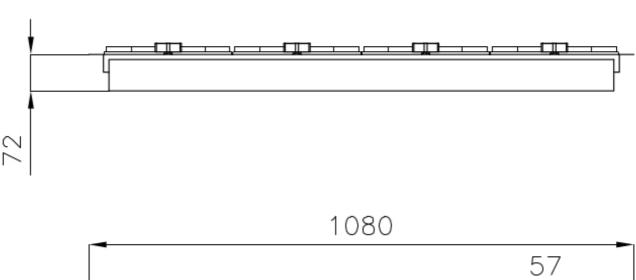

#### **DETAILS**

| Type                   | Gas Hob                  |
|------------------------|--------------------------|
| Material               | AISI 304 stainless steel |
| Texture                | Brushed in line          |
| Finish                 | PVD                      |
| Coloring               | Copper                   |
| Edge/Installation Type | Flush-mount   Top-mount  |
| Base size              | 120 cm                   |
| Dimensions             | 1080x490 mm              |
| Width                  | 108 cm                   |
|                        |                          |