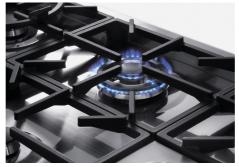

### **FEATURES**

| Aeo burners         | The AEO burners guarantee up to 25% energy saving compared to standard burners. All models are designed with The Dual burner with 2 independent crowns, controlled by a single knob, delivers from 1 to 5KW, a power that can only be found in professional models.                                                                         |
|---------------------|---------------------------------------------------------------------------------------------------------------------------------------------------------------------------------------------------------------------------------------------------------------------------------------------------------------------------------------------|
| Cast iron grids     | Cast-iron is the ideal material for an hob grid, this due to the manifold properties characterising it: high heat capacity that improves cooking performance; high weight and stability that improve safety; sturdiness that preserves the hob's original aspect over time; easy cleaning.                                                  |
| Copper              | The Copper finish is obtained by treating steel with a physical process called PVD (Phisical Vacuum Deposition) which deposits particles of noble metals on the surface. The result is a unique and refined aesthetic effect, and an improvement of the mechanical properties of the steel which is more resistant to impact and scratches. |
| Safe cooking        | All Foster cooker hobs are equipped with safety valves. They shut off the gas supply very quickly if the flame accidentally goes out.                                                                                                                                                                                                       |
| Special burners     | Many Foster hobs are equipped with special burners, with two or three rings of fire that greatly increase the power delivered and the heated surface. In the DUAL models the two fire crowns also have independent ignition, making these burners perfect for both intensive and delicate cooking.                                          |
| Under-knob ignition | The utmost freedom of movement with electronic under-knob ignition, a common feature of all models that allows a one-hand ignition of the burner.                                                                                                                                                                                           |
| XXL grids           | The weighty enamelled cast iron grid has extraordinary dimensions, 33x25 cm, with a working surface up to 50% bigger compared to a standard cooker hob. Now you can use all the burners at the same time even with large cookware.                                                                                                          |